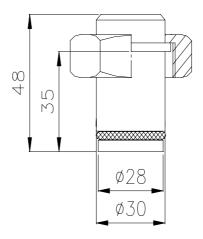

## **Process connections**

| Туре | Height<br>H mm | Width<br>D1 mm | Saddle pipe<br>size | T-coupler<br>pipe size |
|------|----------------|----------------|---------------------|------------------------|
| Н    | 36             | 46             |                     |                        |
| H48  | 47             |                | 1½" - 48,3 mm       |                        |
| H60  | 46             |                | 2" - 60,3 mm        |                        |
| H76  | 43             |                | 2½" - 76,1mm        |                        |
| H89  | 42             |                | 3" - 88,9 mm        |                        |
| H114 | 40             |                | 4" - 114,3 mm       |                        |
| HT17 | 67             |                |                     | 3/8" - 17,2 mm         |
| HT21 | 71             |                |                     | 1/2" - 21,3 mm         |
| HT26 | 76             |                |                     | 3/4" - 26,9 mm         |
| HT36 | 82             |                |                     | 1" - 33,7 mm           |