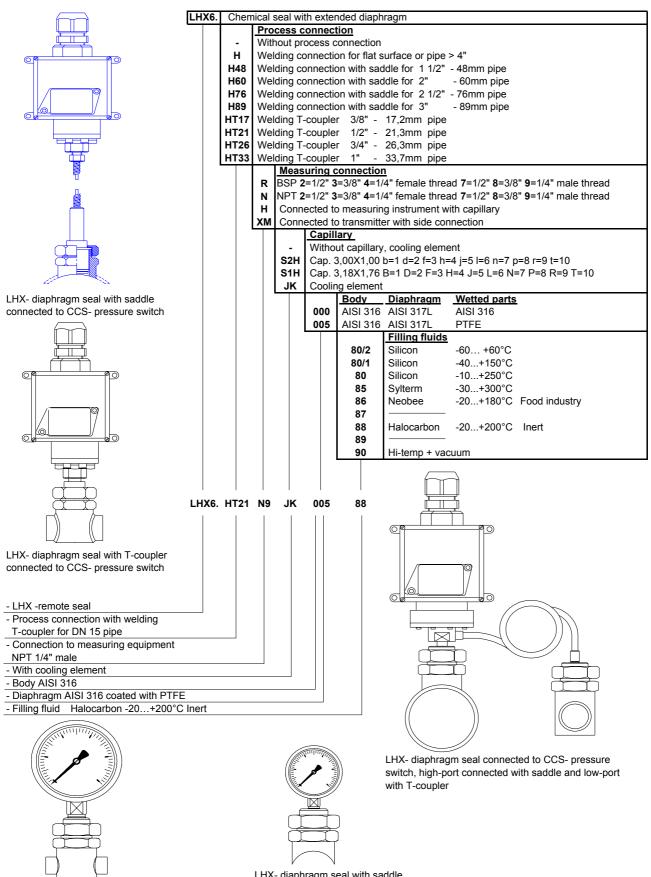

## REMOTE SEAL WITH EXTENDED DIAPHRAGM AND NUT

Model LHX6 (1")

LHX models are small-size remote seals with extended diaphragm. LHX seals can be connected to process with welding connection for flat surface, with "saddle" or T-coupler which is suitable also to small-size pipe lines.

## **Process connections**

| Туре | Height<br>H mm | Width<br>D1 mm | Saddle pipe<br>size | T-coupler<br>pipe size |
|------|----------------|----------------|---------------------|------------------------|
| Н    | 36             | 46             |                     |                        |
| H48  | 47             |                | 1½" - 48,3 mm       |                        |
| H60  | 46             |                | 2" - 60,3 mm        |                        |
| H76  | 43             |                | 2½" - 76,1mm        |                        |
| H89  | 42             |                | 3" - 88,9 mm        |                        |
| H114 | 40             |                | 4" - 114,3 mm       |                        |
| HT17 | 67             |                |                     | 3/8" - 17,2 mm         |
| HT21 | 71             |                |                     | 1/2" - 21,3 mm         |
| HT26 | 76             |                |                     | 3/4" - 26,9 mm         |
| HT36 | 82             |                |                     | 1" - 33,7 mm           |

Welding "saddle" connection

T 65

Welding T-coupler

T D

LHX- diaphragm seal with T-coupler connected to pressure gauge

LHX- diaphragm seal with saddle connected to pressure gauge

2.6.2004 Oy Lyth-Instrument Ab