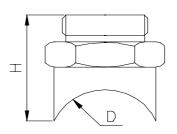

Welding "saddle" connection

T 65

Welding T-coupler

T D

LHX- diaphragm seal with T-coupler connected to pressure gauge

LHX- diaphragm seal with saddle connected to pressure gauge

2.6.2004 Oy Lyth-Instrument Ab